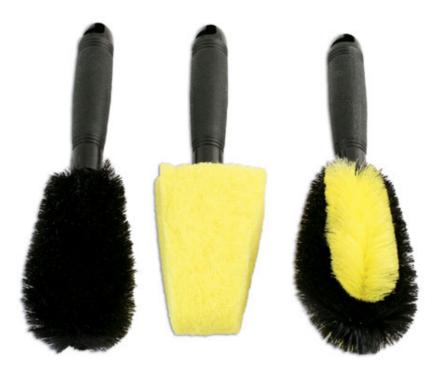

## Wheel Brush Set 3pc

Set of three wheel brushes for cleaning all types of wheel rims, including alloys, featuring a coarse brush for heavy dirt removal, a fine brush for light dirt and final finishing and an abrasive sponge to remove brake dust. The brushes are colour coded for easy identification and have rounded plastic handles that are light and comfortable to use and are unlikely to cause damage if they happen to hit the wheel.

## **Additional Information**

- Effortless wheel cleaning with this set of 3 wheel cleaning brushes.
- · Set includes: coarse brush, fine brush & abrasive sponge.
- · Brushes have soft strong bristles for effective, non-scratch cleaning.
- · Complete with handle hanging holes for convenient storage.
- · Flow thru alloy wheel brush also available, please see Part no. 5458.